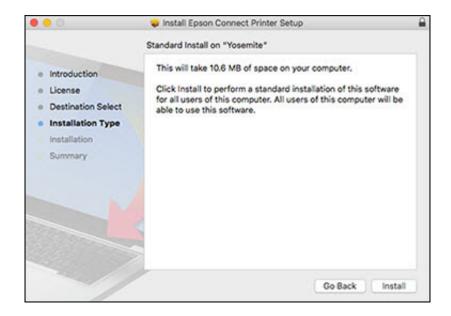

- 1. epson scan catalina
- 2. epson scan v500 catalina
- 3. will epson scan work with catalina

14 Mojave Download Follow the steps below to enable Epson Connect for your Epson printer on a Mac.. Epson Connect Printer Setup for MacApr 02, 2020 Epson WF-2660 Driver, Scanner Software Download, Wireless Setup, Printer Install For Windows, Mac – Epson WF-2660 driver is a sort of system software that gives life to Epson WF-2660 printer or scanner.