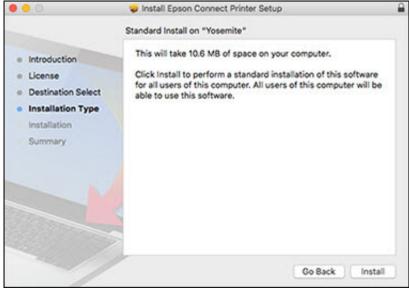

- 1. epson scan catalina
- 2. epson scan v500 catalina
- 3. will epson scan work with catalina

14 Mojave Download Follow the steps below to enable Epson Connect for your Epson printer on a Mac.. Epson Connect Printer Setup for MacApr 02, 2020 Epson WF-2660 Driver, Scanner Software Download, Wireless Setup, Printer Install For Windows, Mac – Epson WF-2660 driver is a sort of system software that gives life to Epson WF-2660 printer or scanner.